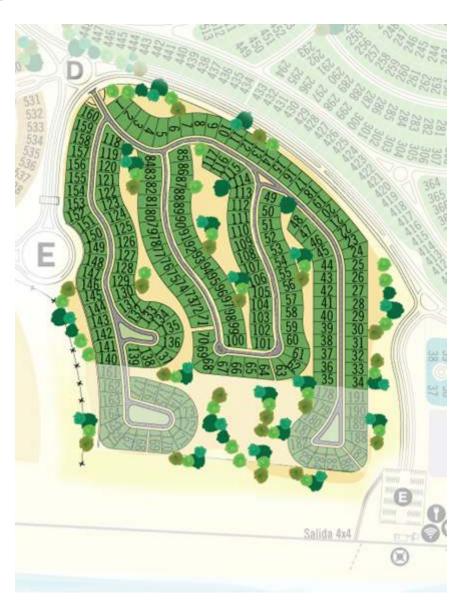

- (14) BARRIO MARÍTIMO II
- 15 BARRIO MARÍTIMO III
- (16) ALGOLF19
- 07 OFICINA DE ADMINISTRACIÓN COMERCIAL
- 18 PROVEEDURÍA
- (19) CLUB HOUSE SECTOR DEPORTIVO
- CANCHA DE TENIS, PADDLE, FÚTBOL Y FRONTÓN
- NUEVO SECTOR DE MANTENIMIENTO
- ECUESTRE/POLO/ EQUITACIÓN
- 23 ANTENA DE COMUNICACIONES
- (24) CANCHA DE GOLF
- 25 CLUB HOUSE GOLF
- 26) PALENQUE DE PLAYA
- (27) CABO SUELTO
- 28) PUNTA NORTE
- 1 CAPILLA
- **E** ESTACIONAMIENTO
- WI-FI
- BAR/RESTAURANTE
- GUARDAVIDAS (SOLO EN TEMPORADA)
- PELIGRO / SECTOR DE GENERADORES ELÉCTRICOS
- CENTROS DE EJERCICIO

BAÑOS
 BAÑOS

- \* ALAMBRADO Y \* FUTUROS INGRESOS AL BARRIO
- LÍMITE PRELIMINAR ZONA DECRETO 3202
- RECORRIDO COSTABUS HIDRANTES disponible en verano, consultar recorrido fuera de temporada
- PARADAS COSTABUS
- PUNTOS DE RECICLADO







## Maritimo III

neighborhood