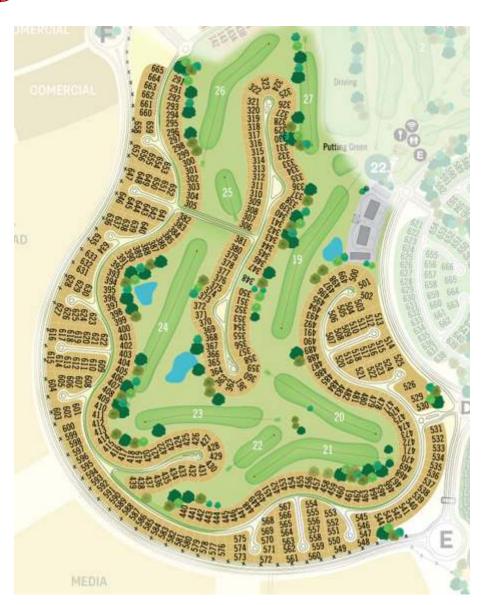

- (14) BARRIO MARÍTIMO II
- 15 BARRIO MARÍTIMO III
- (16) ALGOLF19
- 07 OFICINA DE ADMINISTRACIÓN COMERCIAL
- 18 PROVEEDURÍA
- (19) CLUB HOUSE SECTOR DEPORTIVO
- CANCHA DE TENIS, PADDLE, FÚTBOL Y FRONTÓN
- NUEVO SECTOR DE MANTENIMIENTO
- ECUESTRE/POLO/ EQUITACIÓN
- 23 ANTENA DE COMUNICACIONES
- (24) CANCHA DE GOLF
- 25 CLUB HOUSE GOLF
- 26) PALENQUE DE PLAYA
- (27) CABO SUELTO
- 28) PUNTA NORTE
- 1 CAPILLA
- **E** ESTACIONAMIENTO
- WI-FI
- BAR/RESTAURANTE
- GUARDAVIDAS (SOLO EN TEMPORADA)
- PELIGRO / SECTOR DE GENERADORES ELÉCTRICOS
- CENTROS DE EJERCICIO

BAÑOS
 BAÑOS

- \* ALAMBRADO Y \* FUTUROS INGRESOS AL BARRIO
- LÍMITE PRELIMINAR ZONA DECRETO 3202
- RECORRIDO COSTABUS HIDRANTES disponible en verano, consultar recorrido fuera de temporada
- PARADAS COSTABUS
- PUNTOS DE RECICLADO







## Golf I neighborhood