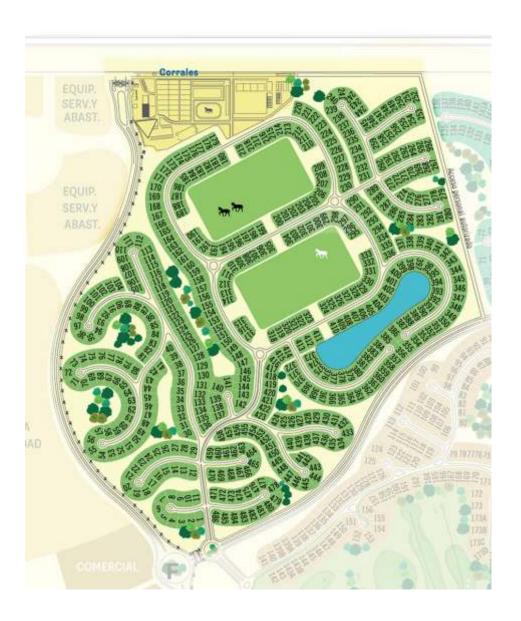

- (14) BARRIO MARÍTIMO II
- 15 BARRIO MARÍTIMO III
- (16) ALGOLF19
- 07 OFICINA DE ADMINISTRACIÓN COMERCIAL
- 18 PROVEEDURÍA
- (19) CLUB HOUSE SECTOR DEPORTIVO
- CANCHA DE TENIS, PADDLE, FÚTBOL Y FRONTÓN
- NUEVO SECTOR DE MANTENIMIENTO
- ECUESTRE/POLO/ EQUITACIÓN
- 23 ANTENA DE COMUNICACIONES
- (24) CANCHA DE GOLF
- 25 CLUB HOUSE GOLF
- 26) PALENQUE DE PLAYA
- (27) CABO SUELTO
- 28) PUNTA NORTE
- 1 CAPILLA
- **E** ESTACIONAMIENTO
- WI-FI
- BAR/RESTAURANTE
- GUARDAVIDAS (SOLO EN TEMPORADA)
- PELIGRO / SECTOR DE GENERADORES ELÉCTRICOS
- CENTROS DE EJERCICIO

BAÑOS
 BAÑOS

- \* ALAMBRADO Y \* FUTUROS INGRESOS AL BARRIO
- LÍMITE PRELIMINAR ZONA DECRETO 3202
- RECORRIDO COSTABUS HIDRANTES disponible en verano, consultar recorrido fuera de temporada
- PARADAS COSTABUS
- PUNTOS DE RECICLADO







## Ecuestre neighborhood