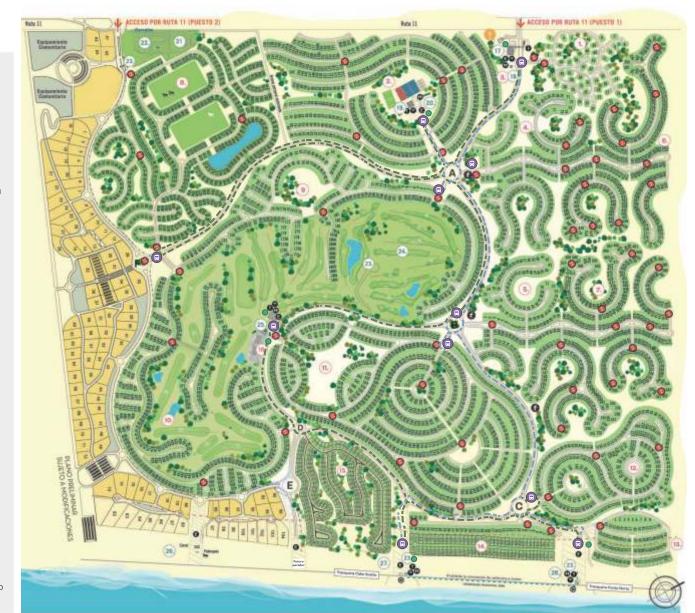

## MAPA DE UBICACIÓN

- 1 BARRIO BOSQUE
- 2 BARRIO DEPORTIVO I
- 3 BARRIO DEPORTIVO II
- BARRIO SENDEROS I
- 5 BARRIO SENDEROS II
- 6 BARRIO SENDEROS III
- 7 BARRIO SENDEROS IV
- 8 BARRIO ECUESTRE

- 9 BARRIO GOLF I
- 10 BARRIO GOLF II
- 11) BARRIO RESIDENCIAL I
- BARRIO RESIDENCIAL II
- BARRIO MARÍTIMO I
- (14) BARRIO MARÍTIMO II
- 15 BARRIO MARÍTIMO III
- (16) ALGOLF19
- 07 OFICINA DE ADMINISTRACIÓN COMERCIAL
- 18 PROVEEDURÍA
- (19) CLUB HOUSE SECTOR DEPORTIVO
- CANCHA DE TENIS, PADDLE, FÚTBOL Y FRONTÓN
- NUEVO SECTOR DE MANTENIMIENTO
- ECUESTRE/POLO/ EQUITACIÓN
- 23 ANTENA DE COMUNICACIONES
- (24) CANCHA DE GOLF
- 25 CLUB HOUSE GOLF
- 26) PALENQUE DE PLAYA
- (27) CABO SUELTO
- 28) PUNTA NORTE
- 1 CAPILLA
- **E** ESTACIONAMIENTO
- WI-FI
- BAR/RESTAURANTE
- GUARDAVIDAS (SOLO EN TEMPORADA)
- PELIGRO / SECTOR DE GENERADORES ELÉCTRICOS
- CENTROS DE EJERCICIO

BAÑOS
 BAÑOS

- \* ALAMBRADO Y \* FUTUROS INGRESOS AL BARRIO
- LÍMITE PRELIMINAR ZONA DECRETO 3202
- RECORRIDO COSTABUS HIDRANTES disponible en verano, consultar recorrido fuera de temporada
- PARADAS COSTABUS
- PUNTOS DE RECICLADO